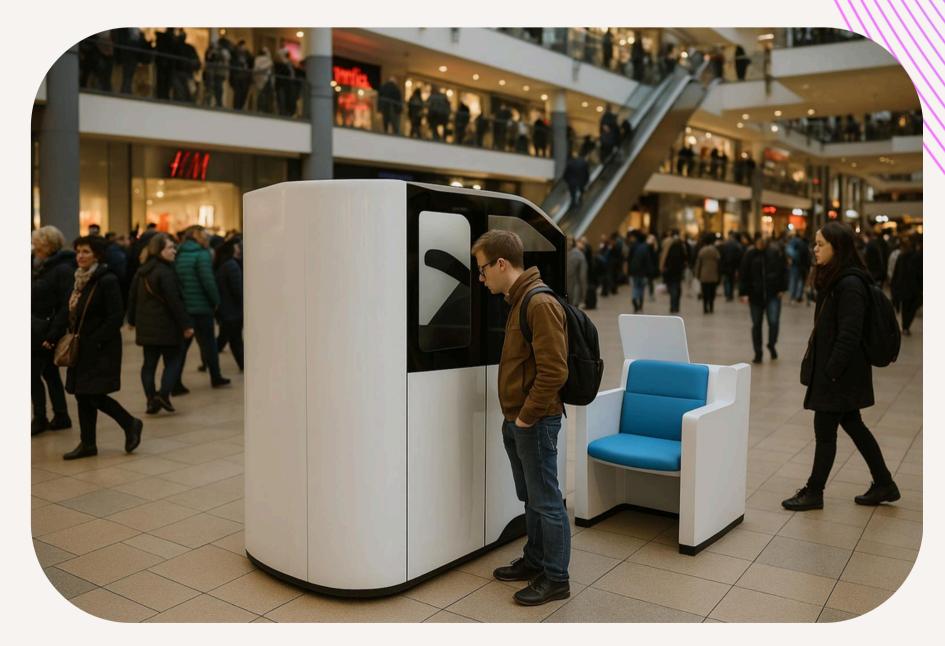

#### How It Works

30+ health checks in minutes—anywhere, no medical staff required.

- Enter the Box securely and privately.
- Follow simple on-screen instructions to begin your check-up.
- Use the integrated devices ECG, blood pressure monitor, oximeter, thermometer, and more.
- View your results instantly through your personal digital health profile.
- Connect with a remote doctor if needed.

#### Perfect for any high-traffic or underserved area.

- Pharmacies
- Shopping centers
- Workplaces and factories
- Airports, train stations, and sports facilities
- Rural towns and municipalities