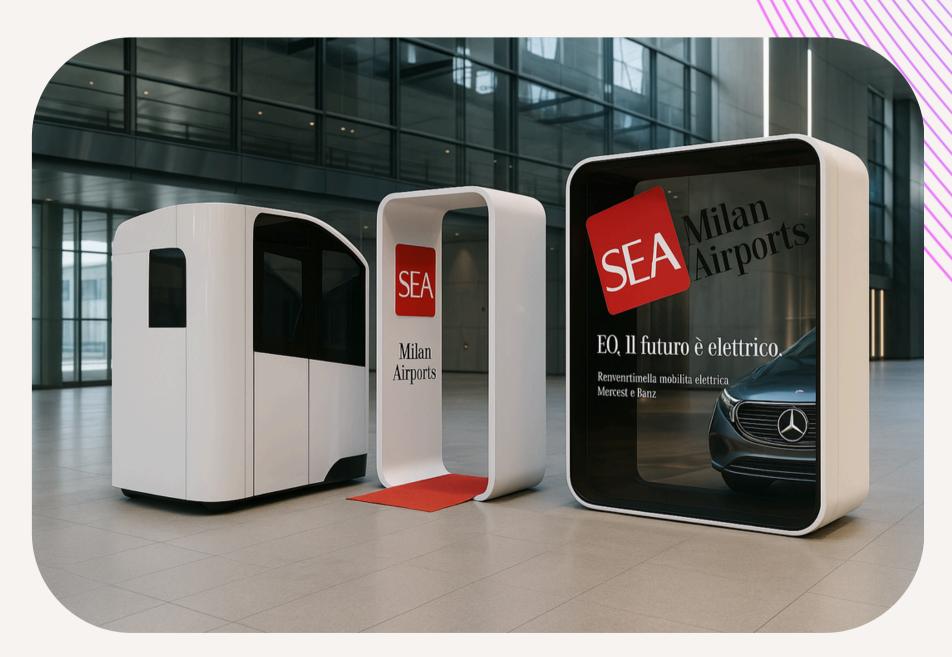

# Ideal Locations

#### Perfect for any high-traffic or underserved area.

- Pharmacies
- Shopping centers
- Workplaces and factories
- Airports, train stations, and sports facilities
- Rural towns and municipalities