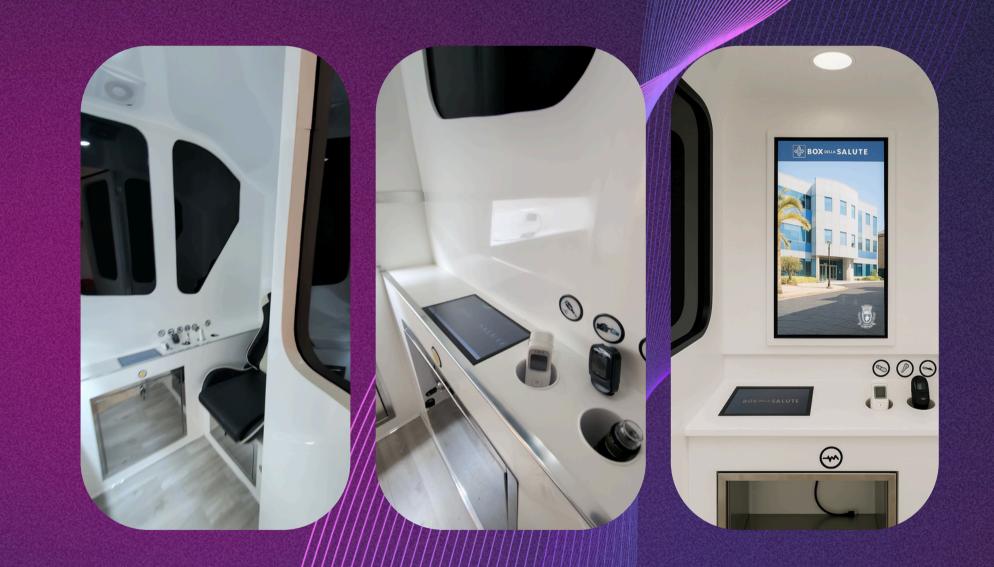

#### How It Works

30+ health checks in minutes—anywhere, no medical staff required.

- Enter the Box securely and privately.
- Follow simple on-screen instructions to begin your check-up.
- Use the integrated devices ECG, blood pressure monitor, oximeter, thermometer, and more.
- View your results instantly through your personal digital health profile.
- Connect with a remote doctor if needed.

#### Each Box includes:

- 12-lead ECG
- Thermometer and pulse oximeter
- Blood pressure monitor
- Height and weight measurement
- Otoscope and dermatoscope
- Fully automated sanitization system

REGISTERED WITH THE ITALIAN MINISTRY
OF HEALTH.

ALL MEDICAL DEVICES ARE CE CERTIFIED (CLASS I AND IIA)