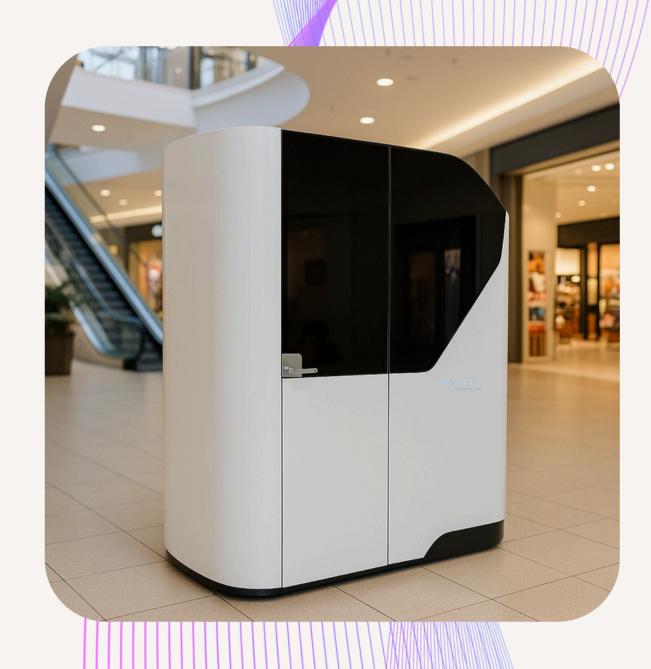

# Aboutus

Box della Salute is an Italian innovation created to make preventive care and basic health services more accessible to everyone.

Developed by a team of medical tech experts, it combines cutting-edge diagnostic tools and telemedicine in a compact, user-friendly unit.

Designed to be both efficient and eco-conscious, the Box della Salute offers a smarter, more sustainable approach to healthcare—reducing costs and making services available to more people, in more places.

#### Perfect for any high-traffic or underserved area.

- Pharmacies
- Shopping centers
- Workplaces and factories
- Airports, train stations, and sports facilities
- Rural towns and municipalities